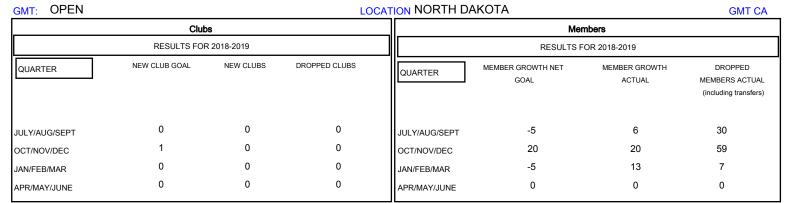

## District 5 NW

Results as of: 01/31/2019

| DROPPED CLUBS: 0  DROPPED MEMBERS |         | 21 CLUBS OF 45 ADDED 1 OR MORE<br>NEW MEMBERS | GENDER DISTRIBUTION  MALE 734 (63.00%)  FEMALE 431 (37.00%)  Women Percentage Fiscal Year Goal: 50% |     |
|-----------------------------------|---------|-----------------------------------------------|-----------------------------------------------------------------------------------------------------|-----|
| DECEASED                          | 9       | CLICK HERE FOR CUMULATIVE MEMBERSHIP DATA     | TOTAL FAMILY UNIT MEMBERS                                                                           | 215 |
| CLUB CANCELLED OTHER              | 0<br>87 |                                               | FAMILY MEMBERS PAYING HALF                                                                          | 109 |
| TOTAL                             | 96      |                                               | DUES                                                                                                |     |