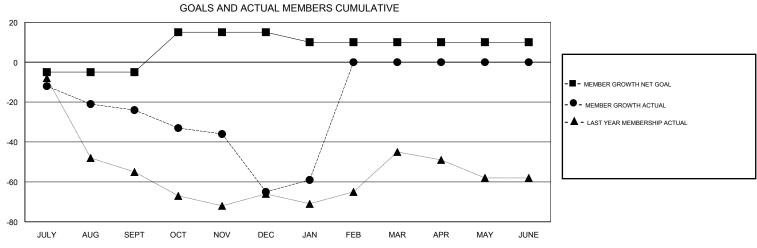

## District 5 NW

Results as of: 01/31/2019

| DROPPED CLUBS: 0  DROPPED MEMBERS |         | 21 CLUBS OF 45 ADDED 1 OR MORE<br>NEW MEMBERS | GENDER DISTRIBUTION  MALE 734 (63.00%)  FEMALE 431 (37.00%)  Women Percentage Fiscal Year Goal: 50% |     |
|-----------------------------------|---------|-----------------------------------------------|-----------------------------------------------------------------------------------------------------|-----|
| DECEASED                          | 9       | CLICK HERE FOR CUMULATIVE MEMBERSHIP DATA     | TOTAL FAMILY UNIT MEMBERS                                                                           | 215 |
| CLUB CANCELLED OTHER              | 0<br>87 |                                               | FAMILY MEMBERS PAYING HALF                                                                          | 109 |
| TOTAL                             | 96      |                                               | DUES                                                                                                |     |